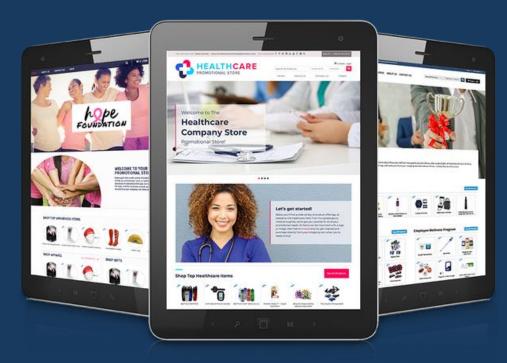

### **COMPANY STORES**

An online store you can set up to manage orders for a specific clients, market or event.

## **COMPANY STORES FEATURES**